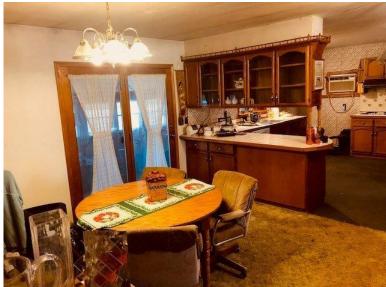

This home has an open floor plan – living room, dining room and kitchen. Two bedrooms on main floor including ½ bath off the master; full bathroom & laundry room. Glass doors off the dining area lead to covered back porch and deck with view of Milford Lake.