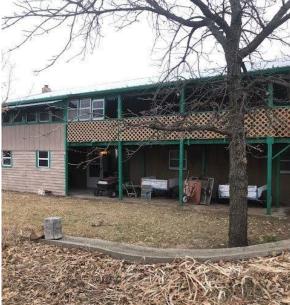

This home has an open floor plan – living room, dining room and kitchen. Two bedrooms on main floor including ½ bath off the master; full bathroom & laundry room. Glass doors off the dining area lead to covered back porch and deck with view of Milford Lake.

The basement has a wood burning stove, kitchen area, living area, 2 bedrooms and bath. A door opens outside to cement patio.

The house is heated by propane and wood and has two window air conditioners. There is a good well on the property and septic tank. This house was built in 1986 with approximately 2600 sq ft of living space on main floor.