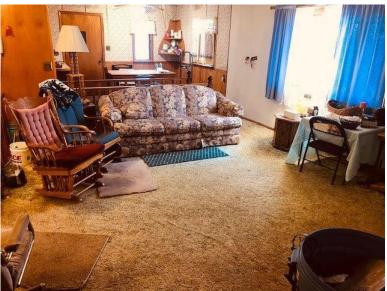

This home has an open floor plan – living room, dining room and kitchen. Two bedrooms on main floor including ½ bath off the master; full bathroom & laundry room. Glass doors off the dining area lead to covered back porch and deck with view of Milford Lake.