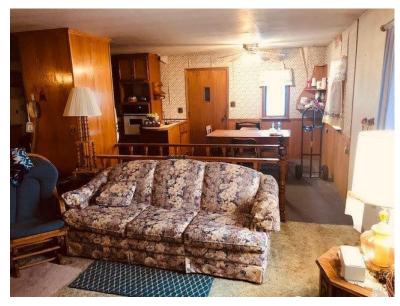

This home has an open floor plan – living room, dining room and kitchen. Two bedrooms on main floor including ½ bath off the master; full bathroom & laundry room. Glass doors off the dining area lead to covered back porch and deck with view of Milford Lake.

The basement has a wood burning stove, kitchen area, living area, 2 bedrooms and bath. A door opens outside to cement patio.

The house is heated by propane and wood and has two window air conditioners. There is a good well on the property and septic tank. This house was built in 1986 with approximately 2600 sq ft of living space on main floor.