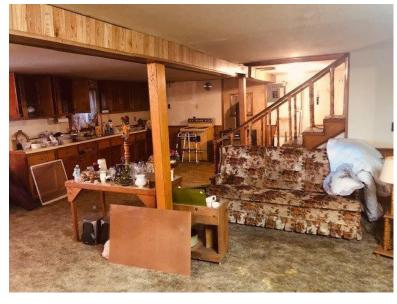

The basement has a wood burning stove, kitchen area, living area, 2 bedrooms and bath. A door opens outside to cement patio.

The house is heated by propane and wood and has two window air conditioners. There is a good well on the property and septic tank. This house was built in 1986 with approximately 2600 sq ft of living space on main floor.