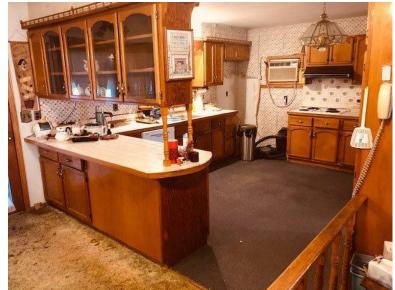

This home has an open floor plan – living room, dining room and kitchen. Two bedrooms on main floor including ½ bath off the master; full bathroom & laundry room. Glass doors off the dining area lead to covered back porch and deck with view of Milford Lake.