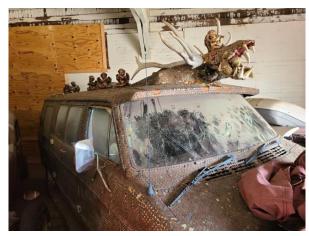

1965 CHEVY CHEVELLE 2 DOOR STATION WAGON

FAMOUS "PENNIES" VAN

T-BIRD COUCH

ANTIQUE COKE COOLER

TONS OF QUALITY WAREHOUSE SHELVING

TONS OF QUALITY ROLLER CONVEYORS

APPROX. 60' STORAGE UNIT ON WHEELS

SKEETER BASS BOAT COVER, ANTIQUE CAR/COACH LIGHTS X 2, CORVETTER GLASS TOP, TIRES & WHEELS, LOCKERS, HOLLEY CARBS & ALUMINUM INTAKE MANIFOLD, VEHICLE A/C PARTS, MID 60'S CORVETTE HARDTOP, MAZDA MIATA HARD BOOT COVER, SPECIAL ENGINE BUILDING TOOLS & PARTS, JEEP BACKSEAT, '34 FORD LEFT FRONT & LEFT REAR, SUBARU BRAT RED BED SEATS, WHISPERWATT DIESEL GENERATOR – NEW, BUMPER GRILL GUARD FOR LATE MODEL GMC, 2 SOLDIER STATUES