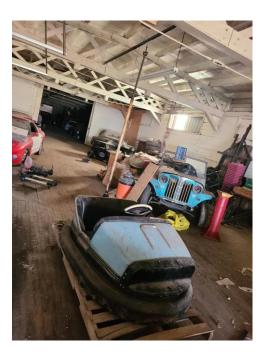

1961 CHEVY 2DR WITH 4-SPEED

1931 WILLYS 5 WINDOW COUPE

BIG GENERATOR WITH TRAILER (diesel)

ANTIQUE AMUSEMENT PARK BUMPER CAR AND GOKART

LIGHT DUTY MILITARY TRAILER

ANTIQUE 2DR SEDAN CAR GOKART

ANTIQUE HISTORICAL CUSHMAN NOVELTY FIRE TRUCK