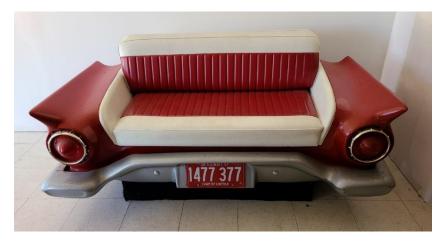

1965 CHEVY CHEVELLE 2 DOOR STATION WAGON

FAMOUS "PENNIES" VAN

T-BIRD COUCH

ANTIQUE COKE COOLER

TONS OF QUALITY WAREHOUSE SHELVING

TONS OF QUALITY ROLLER CONVEYORS

APPROX. 60' STORAGE UNIT ON WHEELS

SKEETER BASS BOAT COVER, ANTIQUE CAR/COACH LIGHTS X 2, CORVETTER GLASS TOP, TIRES & WHEELS, LOCKERS, HOLLEY CARBS & ALUMINUM INTAKE MANIFOLD, VEHICLE A/C PARTS, MID 60'S CORVETTE HARDTOP, MAZDA MIATA HARD BOOT COVER, SPECIAL ENGINE BUILDING TOOLS & PARTS, JEEP BACKSEAT, '34 FORD LEFT FRONT & LEFT REAR, SUBARU BRAT RED BED SEATS, WHISPERWATT DIESEL GENERATOR – NEW, BUMPER GRILL GUARD FOR LATE MODEL GMC, 2 SOLDIER STATUES