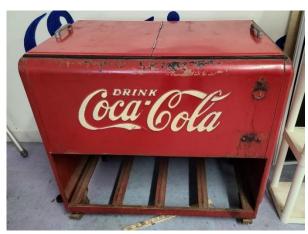

1965 CHEVY CHEVELLE 2 DOOR STATION WAGON

FAMOUS "PENNIES" VAN

T-BIRD COUCH

ANTIQUE COKE COOLER

TONS OF QUALITY WAREHOUSE SHELVING

TONS OF QUALITY ROLLER CONVEYORS

APPROX. 60' STORAGE UNIT ON WHEELS

SKEETER BASS BOAT COVER, ANTIQUE CAR/COACH LIGHTS X 2, CORVETTER GLASS TOP, TIRES & WHEELS, LOCKERS, HOLLEY CARBS & ALUMINUM INTAKE MANIFOLD, VEHICLE A/C PARTS, MID 60'S CORVETTE HARDTOP, MAZDA MIATA HARD BOOT COVER, SPECIAL ENGINE BUILDING TOOLS & PARTS, JEEP BACKSEAT, '34 FORD LEFT FRONT & LEFT REAR, SUBARU BRAT RED BED SEATS, WHISPERWATT DIESEL GENERATOR – NEW, BUMPER GRILL GUARD FOR LATE MODEL GMC, 2 SOLDIER STATUES