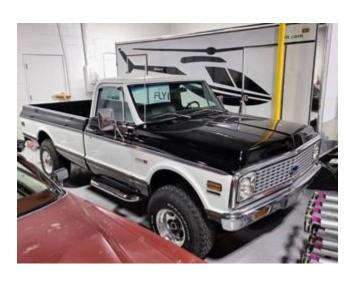

## 10% BUYER'S PREMIUM WILL BE CHARGED

ACCEPTED FORM OF PAYMENT: CREDIT/DEBIT CARDS (3.5% FEE) OR CASH NO CHECKS WILL BE ACCEPTED AT THIS SALE

1972 CHEVY LB 4X4 RESTORED WITH V8-AUTO TRANS-A/C- AND MORE!
1934 FORD 2DR SEDAN COMPLETE WITH SUICIDE DOORS AND A V8 FLAT HEAD (ran when parked)
1934 DODGE 2DR SEDAN BODY (suicide doors)