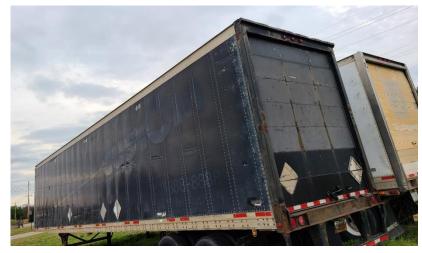

1965 CHEVY CHEVELLE 2 DOOR STATION WAGON

FAMOUS "PENNIES" VAN

T-BIRD COUCH

ANTIQUE COKE COOLER

TONS OF QUALITY WAREHOUSE SHELVING

TONS OF QUALITY ROLLER CONVEYORS

APPROX. 60' STORAGE UNIT ON WHEELS

SKEETER BASS BOAT COVER, ANTIQUE CAR/COACH LIGHTS X 2, CORVETTER GLASS TOP, TIRES & WHEELS, LOCKERS, HOLLEY CARBS & ALUMINUM INTAKE MANIFOLD, VEHICLE A/C PARTS, MID 60'S CORVETTE HARDTOP, MAZDA MIATA HARD BOOT COVER, SPECIAL ENGINE BUILDING TOOLS & PARTS, JEEP BACKSEAT, '34 FORD LEFT FRONT & LEFT REAR, SUBARU BRAT RED BED SEATS, WHISPERWATT DIESEL GENERATOR – NEW, BUMPER GRILL GUARD FOR LATE MODEL GMC, 2 SOLDIER STATUES