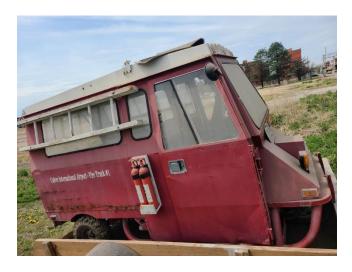

1961 CHEVY 2DR WITH 4-SPEED

1931 WILLYS 5 WINDOW COUPE

BIG GENERATOR WITH TRAILER (diesel)

ANTIQUE AMUSEMENT PARK BUMPER CAR AND GOKART

LIGHT DUTY MILITARY TRAILER

ANTIQUE 2DR SEDAN CAR GOKART

ANTIQUE HISTORICAL CUSHMAN NOVELTY FIRE TRUCK