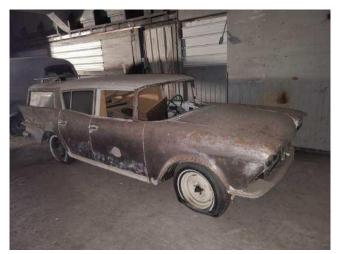

LATE 50'S? NSU with PISTON ENGINE

1937? VERY RARE PLYMOUTH PICKUPS (3 in different states of assembly)

**NASH METROPOLITAN** 

1964 DATSUN PICKUP (very tiny)

1937 PLYMOUTH PANEL TRUCK WITH MUSTANG SUSPENSION