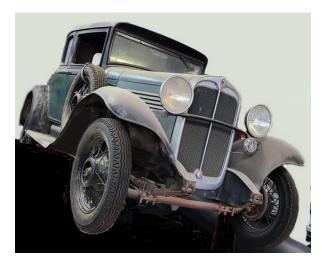

1961 CHEVY 2DR WITH 4-SPEED

1931 WILLYS 5 WINDOW COUPE

BIG GENERATOR WITH TRAILER (diesel)

ANTIQUE AMUSEMENT PARK BUMPER CAR AND GOKART

LIGHT DUTY MILITARY TRAILER

ANTIQUE 2DR SEDAN CAR GOKART

ANTIQUE HISTORICAL CUSHMAN NOVELTY FIRE TRUCK