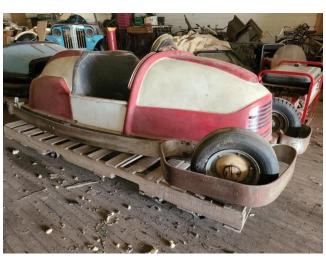

1961 CHEVY 2DR WITH 4-SPEED

1931 WILLYS 5 WINDOW COUPE

BIG GENERATOR WITH TRAILER (diesel)

ANTIQUE AMUSEMENT PARK BUMPER CAR AND GOKART

LIGHT DUTY MILITARY TRAILER

ANTIQUE 2DR SEDAN CAR GOKART

ANTIQUE HISTORICAL CUSHMAN NOVELTY FIRE TRUCK