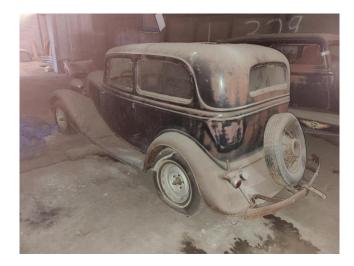

## 10% BUYER'S PREMIUM WILL BE CHARGED

ACCEPTED FORM OF PAYMENT: CREDIT/DEBIT CARDS (3.5% FEE) OR CASH NO CHECKS WILL BE ACCEPTED AT THIS SALE

1972 CHEVY LB 4X4 RESTORED WITH V8-AUTO TRANS-A/C- AND MORE!
1934 FORD 2DR SEDAN COMPLETE WITH SUICIDE DOORS AND A V8 FLAT HEAD (ran when parked)
1934 DODGE 2DR SEDAN BODY (suicide doors)