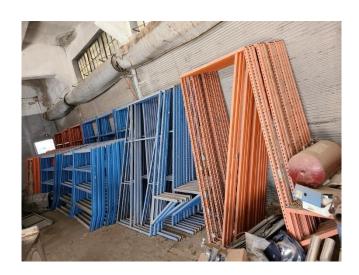

1965 CHEVY CHEVELLE 2 DOOR STATION WAGON

FAMOUS "PENNIES" VAN

T-BIRD COUCH

ANTIQUE COKE COOLER

TONS OF QUALITY WAREHOUSE SHELVING

TONS OF QUALITY ROLLER CONVEYORS

APPROX. 60' STORAGE UNIT ON WHEELS

SKEETER BASS BOAT COVER, ANTIQUE CAR/COACH LIGHTS X 2, CORVETTER GLASS TOP, TIRES & WHEELS, LOCKERS, HOLLEY CARBS & ALUMINUM INTAKE MANIFOLD, VEHICLE A/C PARTS, MID 60'S CORVETTE HARDTOP, MAZDA MIATA HARD BOOT COVER, SPECIAL ENGINE BUILDING TOOLS & PARTS, JEEP BACKSEAT, '34 FORD LEFT FRONT & LEFT REAR, SUBARU BRAT RED BED SEATS, WHISPERWATT DIESEL GENERATOR – NEW, BUMPER GRILL GUARD FOR LATE MODEL GMC, 2 SOLDIER STATUES