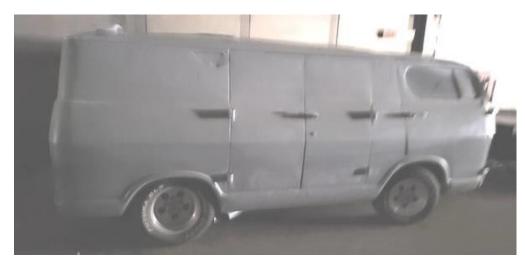

1965 CHEVY CHEVELLE 2 DOOR STATION WAGON

FAMOUS "PENNIES" VAN

T-BIRD COUCH

ANTIQUE COKE COOLER

TONS OF QUALITY WAREHOUSE SHELVING

TONS OF QUALITY ROLLER CONVEYORS

APPROX. 60' STORAGE UNIT ON WHEELS

SKEETER BASS BOAT COVER, ANTIQUE CAR/COACH LIGHTS X 2, CORVETTER GLASS TOP, TIRES & WHEELS, LOCKERS, HOLLEY CARBS & ALUMINUM INTAKE MANIFOLD, VEHICLE A/C PARTS, MID 60'S CORVETTE HARDTOP, MAZDA MIATA HARD BOOT COVER, SPECIAL ENGINE BUILDING TOOLS & PARTS, JEEP BACKSEAT, '34 FORD LEFT FRONT & LEFT REAR, SUBARU BRAT RED BED SEATS, WHISPERWATT DIESEL GENERATOR – NEW, BUMPER GRILL GUARD FOR LATE MODEL GMC, 2 SOLDIER STATUES