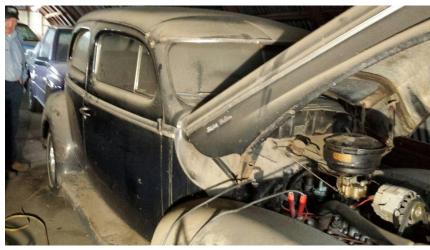

## 10% BUYER'S PREMIUM WILL BE CHARGED

ACCEPTED FORM OF PAYMENT: CREDIT/DEBIT CARDS (3.5% FEE) OR CASH NO CHECKS WILL BE ACCEPTED AT THIS SALE

1972 CHEVY LB 4X4 RESTORED WITH V8-AUTO TRANS-A/C- AND MORE!
1934 FORD 2DR SEDAN COMPLETE WITH SUICIDE DOORS AND A V8 FLAT HEAD (ran when parked)
1934 DODGE 2DR SEDAN BODY (suicide doors)