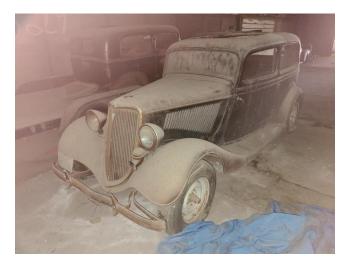

## 10% BUYER'S PREMIUM WILL BE CHARGED

ACCEPTED FORM OF PAYMENT: CREDIT/DEBIT CARDS (3.5% FEE) OR CASH NO CHECKS WILL BE ACCEPTED AT THIS SALE

1972 CHEVY LB 4X4 RESTORED WITH V8-AUTO TRANS-A/C- AND MORE!
1934 FORD 2DR SEDAN COMPLETE WITH SUICIDE DOORS AND A V8 FLAT HEAD (ran when parked)
1934 DODGE 2DR SEDAN BODY (suicide doors)