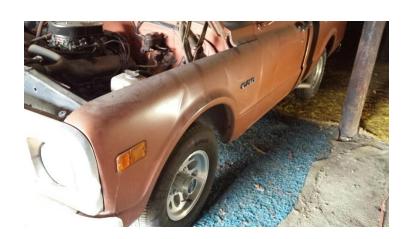

## 10% BUYER'S PREMIUM WILL BE CHARGED

ACCEPTED FORM OF PAYMENT: CREDIT/DEBIT CARDS (3.5% FEE) OR CASH NO CHECKS WILL BE ACCEPTED AT THIS SALE

1972 CHEVY LB 4X4 RESTORED WITH V8-AUTO TRANS-A/C- AND MORE!
1934 FORD 2DR SEDAN COMPLETE WITH SUICIDE DOORS AND A V8 FLAT HEAD (ran when parked)
1934 DODGE 2DR SEDAN BODY (suicide doors)

1976 CADILLAC EL DORADO CONVERTIBLE

1972 CHEVY PU SHORT BED 4X4 PROJECT

**1958 CHEVY 2 DOOR** 

1954 FORD 2 DOOR

1940 FORD 2 DOOR

1937 PLYMOUTH PANEL TRUCK

1964 DATSOUN PICKUP

**1969 HONDA MINI 50** 