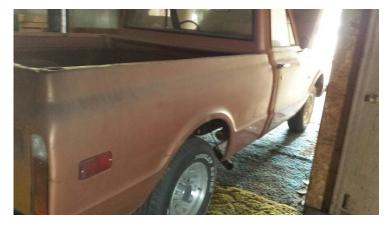

## 10% BUYER'S PREMIUM WILL BE CHARGED

ACCEPTED FORM OF PAYMENT: CREDIT/DEBIT CARDS (3.5% FEE) OR CASH NO CHECKS WILL BE ACCEPTED AT THIS SALE

1972 CHEVY LB 4X4 RESTORED WITH V8-AUTO TRANS-A/C- AND MORE!
1934 FORD 2DR SEDAN COMPLETE WITH SUICIDE DOORS AND A V8 FLAT HEAD (ran when parked)
1934 DODGE 2DR SEDAN BODY (suicide doors)

1976 CADILLAC EL DORADO CONVERTIBLE

1972 CHEVY PU SHORT BED 4X4 PROJECT

**1958 CHEVY 2 DOOR** 

1954 FORD 2 DOOR

1940 FORD 2 DOOR

1937 PLYMOUTH PANEL TRUCK

1964 DATSOUN PICKUP

**1969 HONDA MINI 50** 