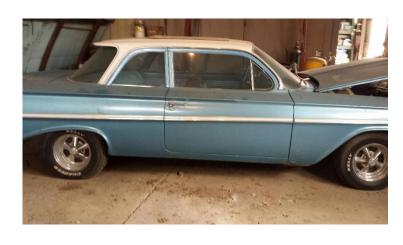

1961 CHEVY 2DR WITH 4-SPEED

1931 WILLYS 5 WINDOW COUPE

BIG GENERATOR WITH TRAILER (diesel)

ANTIQUE AMUSEMENT PARK BUMPER CAR AND GOKART

LIGHT DUTY MILITARY TRAILER

ANTIQUE 2DR SEDAN CAR GOKART

ANTIQUE HISTORICAL CUSHMAN NOVELTY FIRE TRUCK