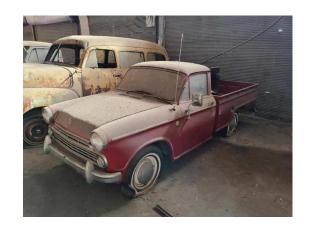

LATE 50'S? NSU with PISTON ENGINE

1937? VERY RARE PLYMOUTH PICKUPS (3 in different states of assembly)

**NASH METROPOLITAN** 

1964 DATSUN PICKUP (very tiny)

1937 PLYMOUTH PANEL TRUCK WITH MUSTANG SUSPENSION

1976 CADILLAC EL DORADO CONVERTIBLE

1972 CHEVY PU SHORT BED 4X4 PROJECT

**1958 CHEVY 2 DOOR** 

1954 FORD 2 DOOR

1940 FORD 2 DOOR

1937 PLYMOUTH PANEL TRUCK

1964 DATSOUN PICKUP

**1969 HONDA MINI 50** 