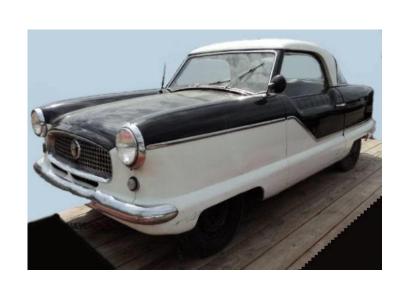

LATE 50'S? NSU with PISTON ENGINE

1937? VERY RARE PLYMOUTH PICKUPS (3 in different states of assembly)

**NASH METROPOLITAN** 

1964 DATSUN PICKUP (very tiny)

1937 PLYMOUTH PANEL TRUCK WITH MUSTANG SUSPENSION