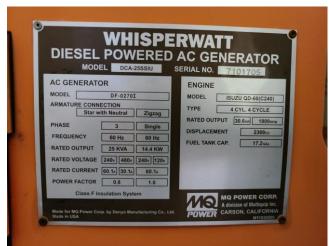

1961 CHEVY 2DR WITH 4-SPEED

1931 WILLYS 5 WINDOW COUPE

BIG GENERATOR WITH TRAILER (diesel)

ANTIQUE AMUSEMENT PARK BUMPER CAR AND GOKART

LIGHT DUTY MILITARY TRAILER

ANTIQUE 2DR SEDAN CAR GOKART

ANTIQUE HISTORICAL CUSHMAN NOVELTY FIRE TRUCK

1965 CHEVY CHEVELLE 2 DOOR STATION WAGON

FAMOUS "PENNIES" VAN

T-BIRD COUCH

ANTIQUE COKE COOLER

TONS OF QUALITY WAREHOUSE SHELVING

TONS OF QUALITY ROLLER CONVEYORS

APPROX. 60' STORAGE UNIT ON WHEELS

SKEETER BASS BOAT COVER, ANTIQUE CAR/COACH LIGHTS X 2, CORVETTER GLASS TOP, TIRES & WHEELS, LOCKERS, HOLLEY CARBS & ALUMINUM INTAKE MANIFOLD, VEHICLE A/C PARTS, MID 60'S CORVETTE HARDTOP, MAZDA MIATA HARD BOOT COVER, SPECIAL ENGINE BUILDING TOOLS & PARTS, JEEP BACKSEAT, '34 FORD LEFT FRONT & LEFT REAR, SUBARU BRAT RED BED SEATS, WHISPERWATT DIESEL GENERATOR – NEW, BUMPER GRILL GUARD FOR LATE MODEL GMC, 2 SOLDIER STATUES