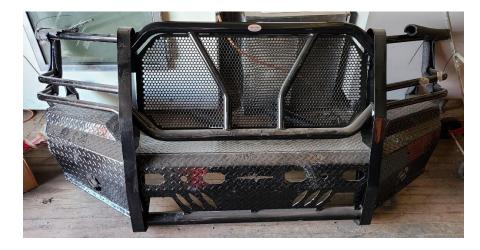

1965 CHEVY CHEVELLE 2 DOOR STATION WAGON

FAMOUS "PENNIES" VAN

T-BIRD COUCH

ANTIQUE COKE COOLER

TONS OF QUALITY WAREHOUSE SHELVING

TONS OF QUALITY ROLLER CONVEYORS

APPROX. 60' STORAGE UNIT ON WHEELS

SKEETER BASS BOAT COVER, ANTIQUE CAR/COACH LIGHTS X 2, CORVETTER GLASS TOP, TIRES & WHEELS, LOCKERS, HOLLEY CARBS & ALUMINUM INTAKE MANIFOLD, VEHICLE A/C PARTS, MID 60'S CORVETTE HARDTOP, MAZDA MIATA HARD BOOT COVER, SPECIAL ENGINE BUILDING TOOLS & PARTS, JEEP BACKSEAT, '34 FORD LEFT FRONT & LEFT REAR, SUBARU BRAT RED BED SEATS, WHISPERWATT DIESEL GENERATOR – NEW, BUMPER GRILL GUARD FOR LATE MODEL GMC, 2 SOLDIER STATUES