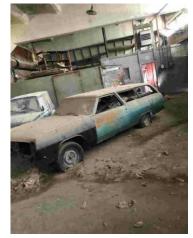

1965 CHEVY CHEVELLE 2 DOOR STATION WAGON

FAMOUS "PENNIES" VAN

T-BIRD COUCH

ANTIQUE COKE COOLER

TONS OF QUALITY WAREHOUSE SHELVING

TONS OF QUALITY ROLLER CONVEYORS

APPROX. 60' STORAGE UNIT ON WHEELS

SKEETER BASS BOAT COVER, ANTIQUE CAR/COACH LIGHTS X 2, CORVETTER GLASS TOP, TIRES & WHEELS, LOCKERS, HOLLEY CARBS & ALUMINUM INTAKE MANIFOLD, VEHICLE A/C PARTS, MID 60'S CORVETTE HARDTOP, MAZDA MIATA HARD BOOT COVER, SPECIAL ENGINE BUILDING TOOLS & PARTS, JEEP BACKSEAT, '34 FORD LEFT FRONT & LEFT REAR, SUBARU BRAT RED BED SEATS, WHISPERWATT DIESEL GENERATOR – NEW, BUMPER GRILL GUARD FOR LATE MODEL GMC, 2 SOLDIER STATUES