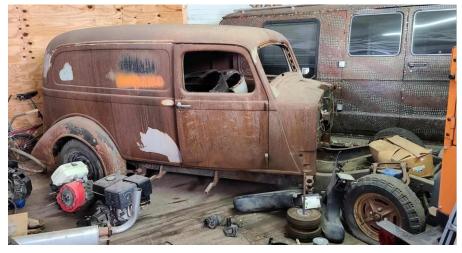

LATE 50'S? NSU with PISTON ENGINE

1937? VERY RARE PLYMOUTH PICKUPS (3 in different states of assembly)

**NASH METROPOLITAN** 

1964 DATSUN PICKUP (very tiny)

1937 PLYMOUTH PANEL TRUCK WITH MUSTANG SUSPENSION

1976 CADILLAC EL DORADO CONVERTIBLE

1972 CHEVY PU SHORT BED 4X4 PROJECT

**1958 CHEVY 2 DOOR** 

1954 FORD 2 DOOR

1940 FORD 2 DOOR

1937 PLYMOUTH PANEL TRUCK

1964 DATSOUN PICKUP

**1969 HONDA MINI 50** 