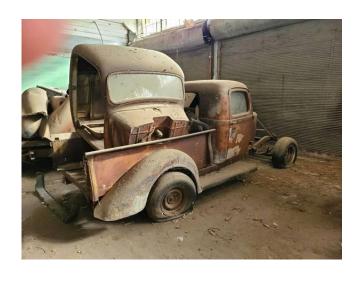

## 10% BUYER'S PREMIUM WILL BE CHARGED

ACCEPTED FORM OF PAYMENT: CREDIT/DEBIT CARDS (3.5% FEE) OR CASH NO CHECKS WILL BE ACCEPTED AT THIS SALE

1972 CHEVY LB 4X4 RESTORED WITH V8-AUTO TRANS-A/C- AND MORE!
1934 FORD 2DR SEDAN COMPLETE WITH SUICIDE DOORS AND A V8 FLAT HEAD (ran when parked)
1934 DODGE 2DR SEDAN BODY (suicide doors)

1976 CADILLAC EL DORADO CONVERTIBLE

1972 CHEVY PU SHORT BED 4X4 PROJECT

**1958 CHEVY 2 DOOR** 

1954 FORD 2 DOOR

1940 FORD 2 DOOR

1937 PLYMOUTH PANEL TRUCK

1964 DATSOUN PICKUP

**1969 HONDA MINI 50** 