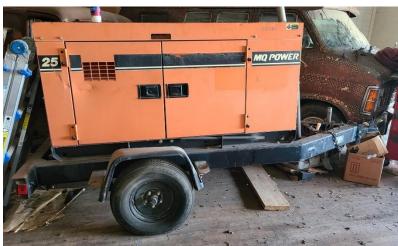

1961 CHEVY 2DR WITH 4-SPEED

1931 WILLYS 5 WINDOW COUPE

BIG GENERATOR WITH TRAILER (diesel)

ANTIQUE AMUSEMENT PARK BUMPER CAR AND GOKART

LIGHT DUTY MILITARY TRAILER

ANTIQUE 2DR SEDAN CAR GOKART

ANTIQUE HISTORICAL CUSHMAN NOVELTY FIRE TRUCK