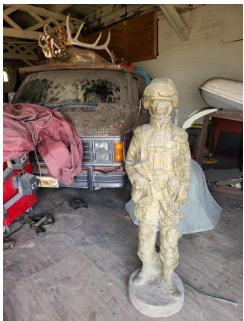

1965 CHEVY CHEVELLE 2 DOOR STATION WAGON

FAMOUS "PENNIES" VAN

T-BIRD COUCH

ANTIQUE COKE COOLER

TONS OF QUALITY WAREHOUSE SHELVING

TONS OF QUALITY ROLLER CONVEYORS

APPROX. 60' STORAGE UNIT ON WHEELS

SKEETER BASS BOAT COVER, ANTIQUE CAR/COACH LIGHTS X 2, CORVETTER GLASS TOP, TIRES & WHEELS, LOCKERS, HOLLEY CARBS & ALUMINUM INTAKE MANIFOLD, VEHICLE A/C PARTS, MID 60'S CORVETTE HARDTOP, MAZDA MIATA HARD BOOT COVER, SPECIAL ENGINE BUILDING TOOLS & PARTS, JEEP BACKSEAT, '34 FORD LEFT FRONT & LEFT REAR, SUBARU BRAT RED BED SEATS, WHISPERWATT DIESEL GENERATOR – NEW, BUMPER GRILL GUARD FOR LATE MODEL GMC, 2 SOLDIER STATUES