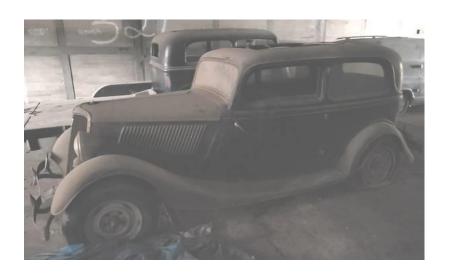

## 10% BUYER'S PREMIUM WILL BE CHARGED

ACCEPTED FORM OF PAYMENT: CREDIT/DEBIT CARDS (3.5% FEE) OR CASH NO CHECKS WILL BE ACCEPTED AT THIS SALE

1972 CHEVY LB 4X4 RESTORED WITH V8-AUTO TRANS-A/C- AND MORE!
1934 FORD 2DR SEDAN COMPLETE WITH SUICIDE DOORS AND A V8 FLAT HEAD (ran when parked)
1934 DODGE 2DR SEDAN BODY (suicide doors)