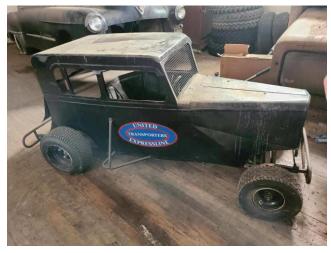

1961 CHEVY 2DR WITH 4-SPEED

1931 WILLYS 5 WINDOW COUPE

BIG GENERATOR WITH TRAILER (diesel)

ANTIQUE AMUSEMENT PARK BUMPER CAR AND GOKART

LIGHT DUTY MILITARY TRAILER

ANTIQUE 2DR SEDAN CAR GOKART

ANTIQUE HISTORICAL CUSHMAN NOVELTY FIRE TRUCK