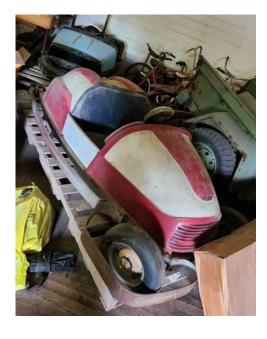

1961 CHEVY 2DR WITH 4-SPEED

1931 WILLYS 5 WINDOW COUPE

BIG GENERATOR WITH TRAILER (diesel)

ANTIQUE AMUSEMENT PARK BUMPER CAR AND GOKART

LIGHT DUTY MILITARY TRAILER

ANTIQUE 2DR SEDAN CAR GOKART

ANTIQUE HISTORICAL CUSHMAN NOVELTY FIRE TRUCK