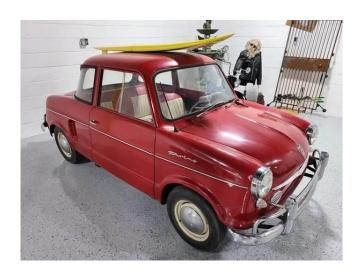

LATE 50'S? NSU with PISTON ENGINE

1937? VERY RARE PLYMOUTH PICKUPS (3 in different states of assembly)

**NASH METROPOLITAN** 

1964 DATSUN PICKUP (very tiny)

1937 PLYMOUTH PANEL TRUCK WITH MUSTANG SUSPENSION