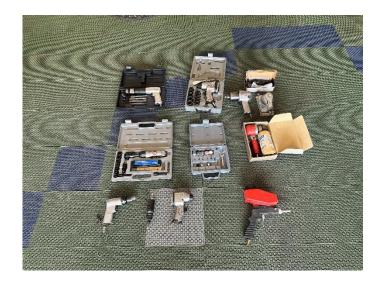

## 2124 Falconview Drive, Salina KS

Saturday June 3, 2023 @ 10:00 am

Tin Lizzy Isis Shrine Car, Toro Powermax 726 OE Snowblower 205cc, Lincoln Electric 225 Amp Welder, Craftsman Edge/Trimmer 3.5hp, 20 Ton Air/Hydraulic Bottle Jack, Delta miter saw, Propane Reddy Heater PRO100, Portable Air Tank, 3 Floor Jacks 1 Ton-2.25Ton, Craftsman Rolling Toolbox, 2 Bieffe motorcycle helmets, 2 Sets of Jack Stands, Bench Grinder on rolling toolbox, Ingersoll Air impact, 2 Chicago Air Impact and Air Chisel, Air Grease Gun, various other Air Tools, Multiple Socket Sets, Multiple Wrench Sets, 9 - Pipe Wrenches, 4 - Come Alongs, Air Hose, Air Hose Reel, Table Grinder, Misc. electrical, Romex, Soft Copper Tubing, Misc. hand tools, 18 AWG Copper Clad Steel Wire,