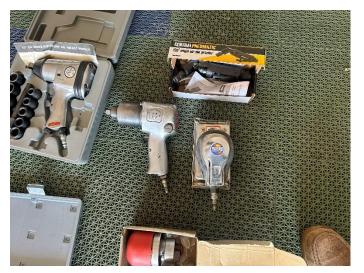

## 2124 Falconview Drive, Salina KS

Saturday June 3, 2023 @ 10:00 am

Tin Lizzy Isis Shrine Car, Toro Powermax 726 OE Snowblower 205cc, Lincoln Electric 225 Amp Welder, Craftsman Edge/Trimmer 3.5hp, 20 Ton Air/Hydraulic Bottle Jack, Delta miter saw, Propane Reddy Heater PRO100, Portable Air Tank, 3 Floor Jacks 1 Ton-2.25Ton, Craftsman Rolling Toolbox, 2 Bieffe motorcycle helmets, 2 Sets of Jack Stands, Bench Grinder on rolling toolbox, Ingersoll Air impact, 2 Chicago Air Impact and Air Chisel, Air Grease Gun, various other Air Tools, Multiple Socket Sets, Multiple Wrench Sets, 9 - Pipe Wrenches, 4 - Come Alongs, Air Hose, Air Hose Reel, Table Grinder, Misc. electrical, Romex, Soft Copper Tubing, Misc. hand tools, 18 AWG Copper Clad Steel Wire,