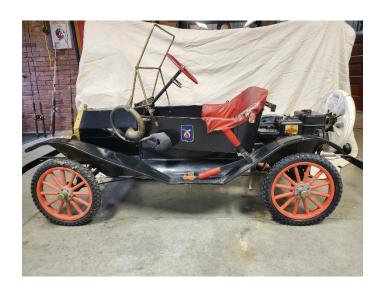

## 2124 Falconview Drive, Salina KS

Saturday June 3, 2023 @ 10:00 am

Tin Lizzy Isis Shrine Car, Toro Powermax 726 OE Snowblower 205cc, Lincoln Electric 225 Amp Welder, Craftsman Edge/Trimmer 3.5hp, 20 Ton Air/Hydraulic Bottle Jack, Delta miter saw, Propane Reddy Heater PRO100, Portable Air Tank, 3 Floor Jacks 1 Ton-2.25Ton, Craftsman Rolling Toolbox, 2 Bieffe motorcycle helmets, 2 Sets of Jack Stands, Bench Grinder on rolling toolbox, Ingersoll Air impact, 2 Chicago Air Impact and Air Chisel, Air Grease Gun, various other Air Tools, Multiple Socket Sets, Multiple Wrench Sets, 9 - Pipe Wrenches, 4 - Come Alongs, Air Hose, Air Hose Reel, Table Grinder, Misc. electrical, Romex, Soft Copper Tubing, Misc. hand tools, 18 AWG Copper Clad Steel Wire,