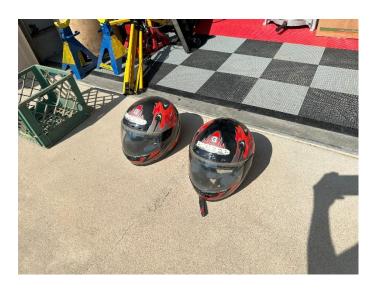

## 2124 Falconview Drive, Salina KS

Saturday June 3, 2023 @ 10:00 am

Tin Lizzy Isis Shrine Car, Toro Powermax 726 OE Snowblower 205cc, Lincoln Electric 225 Amp Welder, Craftsman Edge/Trimmer 3.5hp, 20 Ton Air/Hydraulic Bottle Jack, Delta miter saw, Propane Reddy Heater PRO100, Portable Air Tank, 3 Floor Jacks 1 Ton-2.25Ton, Craftsman Rolling Toolbox, 2 Bieffe motorcycle helmets, 2 Sets of Jack Stands, Bench Grinder on rolling toolbox, Ingersoll Air impact, 2 Chicago Air Impact and Air Chisel, Air Grease Gun, various other Air Tools, Multiple Socket Sets, Multiple Wrench Sets, 9 - Pipe Wrenches, 4 - Come Alongs, Air Hose, Air Hose Reel, Table Grinder, Misc. electrical, Romex, Soft Copper Tubing, Misc. hand tools, 18 AWG Copper Clad Steel Wire,