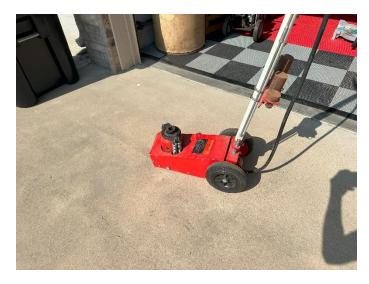

## 2124 Falconview Drive, Salina KS

Saturday June 3, 2023 @ 10:00 am

Tin Lizzy Isis Shrine Car, Toro Powermax 726 OE Snowblower 205cc, Lincoln Electric 225 Amp Welder, Craftsman Edge/Trimmer 3.5hp, 20 Ton Air/Hydraulic Bottle Jack, Delta miter saw, Propane Reddy Heater PRO100, Portable Air Tank, 3 Floor Jacks 1 Ton-2.25Ton, Craftsman Rolling Toolbox, 2 Bieffe motorcycle helmets, 2 Sets of Jack Stands, Bench Grinder on rolling toolbox, Ingersoll Air impact, 2 Chicago Air Impact and Air Chisel, Air Grease Gun, various other Air Tools, Multiple Socket Sets, Multiple Wrench Sets, 9 - Pipe Wrenches, 4 - Come Alongs, Air Hose, Air Hose Reel, Table Grinder, Misc. electrical, Romex, Soft Copper Tubing, Misc. hand tools, 18 AWG Copper Clad Steel Wire,