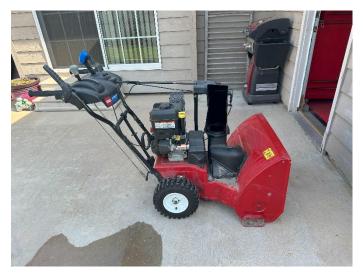

## 2124 Falconview Drive, Salina KS

Saturday June 3, 2023 @ 10:00 am

Tin Lizzy Isis Shrine Car, Toro Powermax 726 OE Snowblower 205cc, Lincoln Electric 225 Amp Welder, Craftsman Edge/Trimmer 3.5hp, 20 Ton Air/Hydraulic Bottle Jack, Delta miter saw, Propane Reddy Heater PRO100, Portable Air Tank, 3 Floor Jacks 1 Ton-2.25Ton, Craftsman Rolling Toolbox, 2 Bieffe motorcycle helmets, 2 Sets of Jack Stands, Bench Grinder on rolling toolbox, Ingersoll Air impact, 2 Chicago Air Impact and Air Chisel, Air Grease Gun, various other Air Tools, Multiple Socket Sets, Multiple Wrench Sets, 9 - Pipe Wrenches, 4 - Come Alongs, Air Hose, Air Hose Reel, Table Grinder, Misc. electrical, Romex, Soft Copper Tubing, Misc. hand tools, 18 AWG Copper Clad Steel Wire,