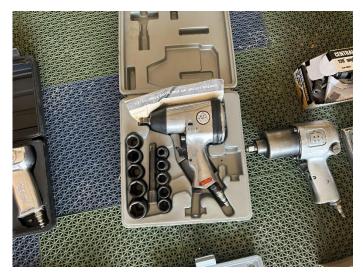

## 2124 Falconview Drive, Salina KS

Saturday June 3, 2023 @ 10:00 am

Tin Lizzy Isis Shrine Car, Toro Powermax 726 OE Snowblower 205cc, Lincoln Electric 225 Amp Welder, Craftsman Edge/Trimmer 3.5hp, 20 Ton Air/Hydraulic Bottle Jack, Delta miter saw, Propane Reddy Heater PRO100, Portable Air Tank, 3 Floor Jacks 1 Ton-2.25Ton, Craftsman Rolling Toolbox, 2 Bieffe motorcycle helmets, 2 Sets of Jack Stands, Bench Grinder on rolling toolbox, Ingersoll Air impact, 2 Chicago Air Impact and Air Chisel, Air Grease Gun, various other Air Tools, Multiple Socket Sets, Multiple Wrench Sets, 9 - Pipe Wrenches, 4 - Come Alongs, Air Hose, Air Hose Reel, Table Grinder, Misc. electrical, Romex, Soft Copper Tubing, Misc. hand tools, 18 AWG Copper Clad Steel Wire,