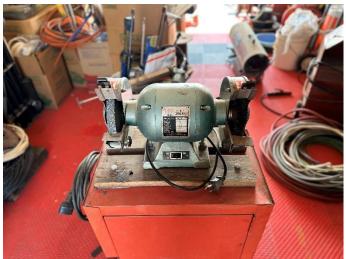

## 2124 Falconview Drive, Salina KS

Saturday June 3, 2023 @ 10:00 am

Tin Lizzy Isis Shrine Car, Toro Powermax 726 OE Snowblower 205cc, Lincoln Electric 225 Amp Welder, Craftsman Edge/Trimmer 3.5hp, 20 Ton Air/Hydraulic Bottle Jack, Delta miter saw, Propane Reddy Heater PRO100, Portable Air Tank, 3 Floor Jacks 1 Ton-2.25Ton, Craftsman Rolling Toolbox, 2 Bieffe motorcycle helmets, 2 Sets of Jack Stands, Bench Grinder on rolling toolbox, Ingersoll Air impact, 2 Chicago Air Impact and Air Chisel, Air Grease Gun, various other Air Tools, Multiple Socket Sets, Multiple Wrench Sets, 9 - Pipe Wrenches, 4 - Come Alongs, Air Hose, Air Hose Reel, Table Grinder, Misc. electrical, Romex, Soft Copper Tubing, Misc. hand tools, 18 AWG Copper Clad Steel Wire,