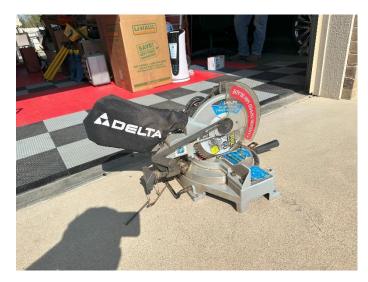

## 2124 Falconview Drive, Salina KS

Saturday June 3, 2023 @ 10:00 am

Tin Lizzy Isis Shrine Car, Toro Powermax 726 OE Snowblower 205cc, Lincoln Electric 225 Amp Welder, Craftsman Edge/Trimmer 3.5hp, 20 Ton Air/Hydraulic Bottle Jack, Delta miter saw, Propane Reddy Heater PRO100, Portable Air Tank, 3 Floor Jacks 1 Ton-2.25Ton, Craftsman Rolling Toolbox, 2 Bieffe motorcycle helmets, 2 Sets of Jack Stands, Bench Grinder on rolling toolbox, Ingersoll Air impact, 2 Chicago Air Impact and Air Chisel, Air Grease Gun, various other Air Tools, Multiple Socket Sets, Multiple Wrench Sets, 9 - Pipe Wrenches, 4 - Come Alongs, Air Hose, Air Hose Reel, Table Grinder, Misc. electrical, Romex, Soft Copper Tubing, Misc. hand tools, 18 AWG Copper Clad Steel Wire,