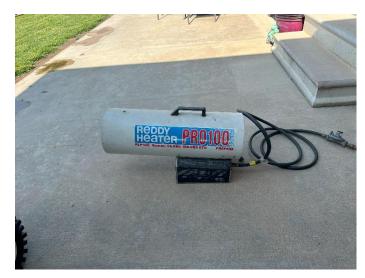

## 2124 Falconview Drive, Salina KS

Saturday June 3, 2023 @ 10:00 am

Tin Lizzy Isis Shrine Car, Toro Powermax 726 OE Snowblower 205cc, Lincoln Electric 225 Amp Welder, Craftsman Edge/Trimmer 3.5hp, 20 Ton Air/Hydraulic Bottle Jack, Delta miter saw, Propane Reddy Heater PRO100, Portable Air Tank, 3 Floor Jacks 1 Ton-2.25Ton, Craftsman Rolling Toolbox, 2 Bieffe motorcycle helmets, 2 Sets of Jack Stands, Bench Grinder on rolling toolbox, Ingersoll Air impact, 2 Chicago Air Impact and Air Chisel, Air Grease Gun, various other Air Tools, Multiple Socket Sets, Multiple Wrench Sets, 9 - Pipe Wrenches, 4 - Come Alongs, Air Hose, Air Hose Reel, Table Grinder, Misc. electrical, Romex, Soft Copper Tubing, Misc. hand tools, 18 AWG Copper Clad Steel Wire,