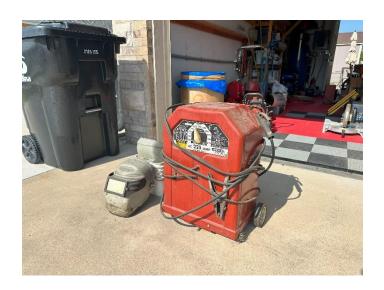

## 2124 Falconview Drive, Salina KS

Saturday June 3, 2023 @ 10:00 am

Tin Lizzy Isis Shrine Car, Toro Powermax 726 OE Snowblower 205cc, Lincoln Electric 225 Amp Welder, Craftsman Edge/Trimmer 3.5hp, 20 Ton Air/Hydraulic Bottle Jack, Delta miter saw, Propane Reddy Heater PRO100, Portable Air Tank, 3 Floor Jacks 1 Ton-2.25Ton, Craftsman Rolling Toolbox, 2 Bieffe motorcycle helmets, 2 Sets of Jack Stands, Bench Grinder on rolling toolbox, Ingersoll Air impact, 2 Chicago Air Impact and Air Chisel, Air Grease Gun, various other Air Tools, Multiple Socket Sets, Multiple Wrench Sets, 9 - Pipe Wrenches, 4 - Come Alongs, Air Hose, Air Hose Reel, Table Grinder, Misc. electrical, Romex, Soft Copper Tubing, Misc. hand tools, 18 AWG Copper Clad Steel Wire,