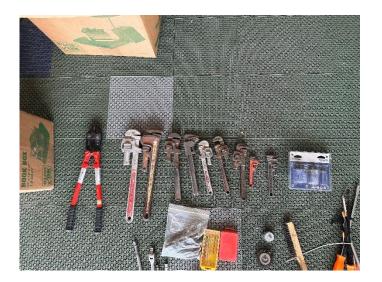

## 2124 Falconview Drive, Salina KS

Saturday June 3, 2023 @ 10:00 am

Tin Lizzy Isis Shrine Car, Toro Powermax 726 OE Snowblower 205cc, Lincoln Electric 225 Amp Welder, Craftsman Edge/Trimmer 3.5hp, 20 Ton Air/Hydraulic Bottle Jack, Delta miter saw, Propane Reddy Heater PRO100, Portable Air Tank, 3 Floor Jacks 1 Ton-2.25Ton, Craftsman Rolling Toolbox, 2 Bieffe motorcycle helmets, 2 Sets of Jack Stands, Bench Grinder on rolling toolbox, Ingersoll Air impact, 2 Chicago Air Impact and Air Chisel, Air Grease Gun, various other Air Tools, Multiple Socket Sets, Multiple Wrench Sets, 9 - Pipe Wrenches, 4 - Come Alongs, Air Hose, Air Hose Reel, Table Grinder, Misc. electrical, Romex, Soft Copper Tubing, Misc. hand tools, 18 AWG Copper Clad Steel Wire,