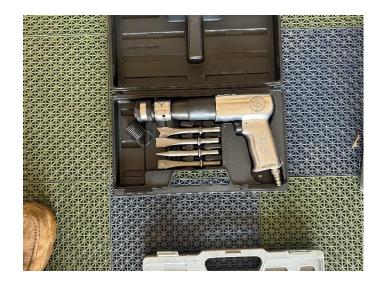

## 2124 Falconview Drive, Salina KS

Saturday June 3, 2023 @ 10:00 am

Tin Lizzy Isis Shrine Car, Toro Powermax 726 OE Snowblower 205cc, Lincoln Electric 225 Amp Welder, Craftsman Edge/Trimmer 3.5hp, 20 Ton Air/Hydraulic Bottle Jack, Delta miter saw, Propane Reddy Heater PRO100, Portable Air Tank, 3 Floor Jacks 1 Ton-2.25Ton, Craftsman Rolling Toolbox, 2 Bieffe motorcycle helmets, 2 Sets of Jack Stands, Bench Grinder on rolling toolbox, Ingersoll Air impact, 2 Chicago Air Impact and Air Chisel, Air Grease Gun, various other Air Tools, Multiple Socket Sets, Multiple Wrench Sets, 9 - Pipe Wrenches, 4 - Come Alongs, Air Hose, Air Hose Reel, Table Grinder, Misc. electrical, Romex, Soft Copper Tubing, Misc. hand tools, 18 AWG Copper Clad Steel Wire,