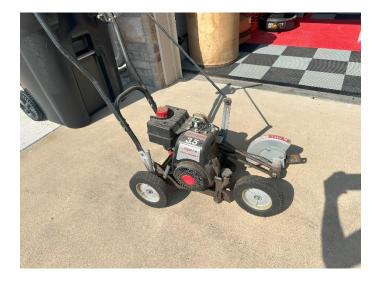

## 2124 Falconview Drive, Salina KS

Saturday June 3, 2023 @ 10:00 am

Tin Lizzy Isis Shrine Car, Toro Powermax 726 OE Snowblower 205cc, Lincoln Electric 225 Amp Welder, Craftsman Edge/Trimmer 3.5hp, 20 Ton Air/Hydraulic Bottle Jack, Delta miter saw, Propane Reddy Heater PRO100, Portable Air Tank, 3 Floor Jacks 1 Ton-2.25Ton, Craftsman Rolling Toolbox, 2 Bieffe motorcycle helmets, 2 Sets of Jack Stands, Bench Grinder on rolling toolbox, Ingersoll Air impact, 2 Chicago Air Impact and Air Chisel, Air Grease Gun, various other Air Tools, Multiple Socket Sets, Multiple Wrench Sets, 9 - Pipe Wrenches, 4 - Come Alongs, Air Hose, Air Hose Reel, Table Grinder, Misc. electrical, Romex, Soft Copper Tubing, Misc. hand tools, 18 AWG Copper Clad Steel Wire,