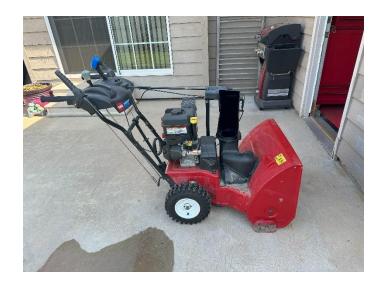

## 2124 Falconview Drive, Salina KS

Saturday June 3, 2023 @ 10:00 am

Tin Lizzy Isis Shrine Car, Toro Powermax 726 OE Snowblower 205cc, Lincoln Electric 225 Amp Welder, Craftsman Edge/Trimmer 3.5hp, 20 Ton Air/Hydraulic Bottle Jack, Delta miter saw, Propane Reddy Heater PRO100, Portable Air Tank, 3 Floor Jacks 1 Ton-2.25Ton, Craftsman Rolling Toolbox, 2 Bieffe motorcycle helmets, 2 Sets of Jack Stands, Bench Grinder on rolling toolbox, Ingersoll Air impact, 2 Chicago Air Impact and Air Chisel, Air Grease Gun, various other Air Tools, Multiple Socket Sets, Multiple Wrench Sets, 9 - Pipe Wrenches, 4 - Come Alongs, Air Hose, Air Hose Reel, Table Grinder, Misc. electrical, Romex, Soft Copper Tubing, Misc. hand tools, 18 AWG Copper Clad Steel Wire,