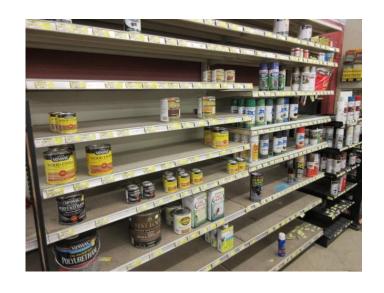

## LINDSBORG HARDWARE AUCTION

Saturday, December 3, 2022 @ 10:00 am 115 N. Main, Lindsborg, KS 67456

Free-standing (gondola) display shelving, peg board & adjustable shelving, approximately 25' of hardware bins with assorted screws, nuts, bolts, etc., Ilco 024A semi-automatic key cutting machine and key blanks, Harbil paint shaker, paint mixer, paint colorant dispenser/tinting machine, color samples & display case, painting accessories, snowblower, chain saw, refrigerator, refrigerated beverage display, hand/power tools, small kitchen appliances & kitchenware, DETECTO 10 lb. hanging scale, greeting card display & greeting cards, Christmas lights & décor, garden tools & supplies, plumbing fixtures, light bulbs, craft supplies, bulk tubing & twine/rope, aluminum ladders, fossils/geodes, crutches, canes, cleaning products and much more.