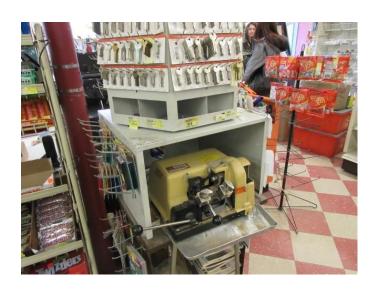

## LINDSBORG HARDWARE AUCTION

Saturday, December 3, 2022 @ 10:00 am 115 N. Main, Lindsborg, KS 67456

Free-standing (gondola) display shelving, peg board & adjustable shelving, approximately 25' of hardware bins with assorted screws, nuts, bolts, etc., Ilco 024A semi-automatic key cutting machine and key blanks, Harbil paint shaker, paint mixer, paint colorant dispenser/tinting machine, color samples & display case, painting accessories, snowblower, chain saw, refrigerator, refrigerated beverage display, hand/power tools, small kitchen appliances & kitchenware, DETECTO 10 lb. hanging scale, greeting card display & greeting cards, Christmas lights & décor, garden tools & supplies, plumbing fixtures, light bulbs, craft supplies, bulk tubing & twine/rope, aluminum ladders, fossils/geodes, crutches, canes, cleaning products and much more.