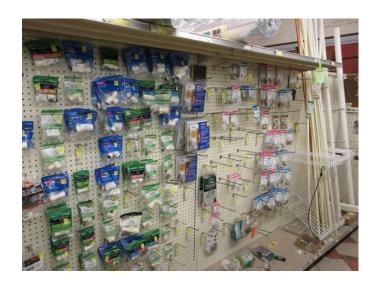

## LINDSBORG HARDWARE AUCTION

Saturday, December 3, 2022 @ 10:00 am 115 N. Main, Lindsborg, KS 67456

Free-standing (gondola) display shelving, peg board & adjustable shelving, approximately 25' of hardware bins with assorted screws, nuts, bolts, etc., Ilco 024A semi-automatic key cutting machine and key blanks, Harbil paint shaker, paint mixer, paint colorant dispenser/tinting machine, color samples & display case, painting accessories, snowblower, chain saw, refrigerator, refrigerated beverage display, hand/power tools, small kitchen appliances & kitchenware, DETECTO 10 lb. hanging scale, greeting card display & greeting cards, Christmas lights & décor, garden tools & supplies, plumbing fixtures, light bulbs, craft supplies, bulk tubing & twine/rope, aluminum ladders, fossils/geodes, crutches, canes, cleaning products and much more.