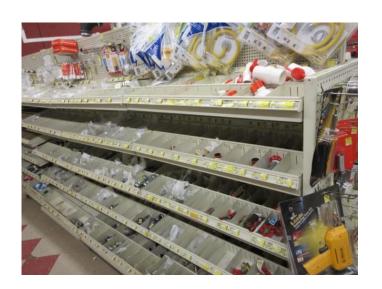

## LINDSBORG HARDWARE AUCTION

Saturday, December 3, 2022 @ 10:00 am 115 N. Main, Lindsborg, KS 67456

Free-standing (gondola) display shelving, peg board & adjustable shelving, approximately 25' of hardware bins with assorted screws, nuts, bolts, etc., Ilco 024A semi-automatic key cutting machine and key blanks, Harbil paint shaker, paint mixer, paint colorant dispenser/tinting machine, color samples & display case, painting accessories, snowblower, chain saw, refrigerator, refrigerated beverage display, hand/power tools, small kitchen appliances & kitchenware, DETECTO 10 lb. hanging scale, greeting card display & greeting cards, Christmas lights & décor, garden tools & supplies, plumbing fixtures, light bulbs, craft supplies, bulk tubing & twine/rope, aluminum ladders, fossils/geodes, crutches, canes, cleaning products and much more.