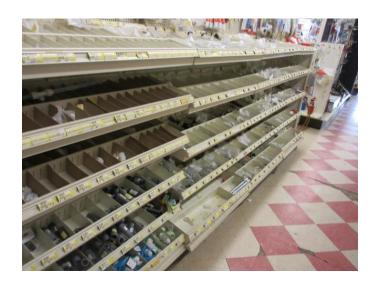

## LINDSBORG HARDWARE AUCTION

Saturday, December 3, 2022 @ 10:00 am 115 N. Main, Lindsborg, KS 67456

Free-standing (gondola) display shelving, peg board & adjustable shelving, approximately 25' of hardware bins with assorted screws, nuts, bolts, etc., Ilco 024A semi-automatic key cutting machine and key blanks, Harbil paint shaker, paint mixer, paint colorant dispenser/tinting machine, color samples & display case, painting accessories, snowblower, chain saw, refrigerator, refrigerated beverage display, hand/power tools, small kitchen appliances & kitchenware, DETECTO 10 lb. hanging scale, greeting card display & greeting cards, Christmas lights & décor, garden tools & supplies, plumbing fixtures, light bulbs, craft supplies, bulk tubing & twine/rope, aluminum ladders, fossils/geodes, crutches, canes, cleaning products and much more.