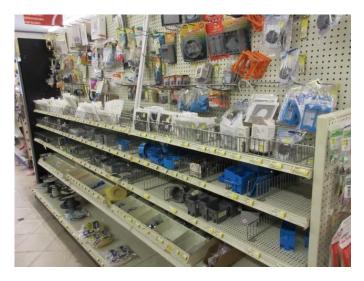

## LINDSBORG HARDWARE AUCTION

Saturday, December 3, 2022 @ 10:00 am 115 N. Main, Lindsborg, KS 67456

Free-standing (gondola) display shelving, peg board & adjustable shelving, approximately 25' of hardware bins with assorted screws, nuts, bolts, etc., Ilco 024A semi-automatic key cutting machine and key blanks, Harbil paint shaker, paint mixer, paint colorant dispenser/tinting machine, color samples & display case, painting accessories, snowblower, chain saw, refrigerator, refrigerated beverage display, hand/power tools, small kitchen appliances & kitchenware, DETECTO 10 lb. hanging scale, greeting card display & greeting cards, Christmas lights & décor, garden tools & supplies, plumbing fixtures, light bulbs, craft supplies, bulk tubing & twine/rope, aluminum ladders, fossils/geodes, crutches, canes, cleaning products and much more.