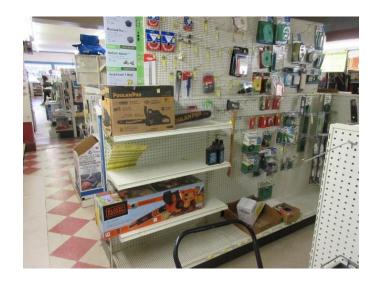

## LINDSBORG HARDWARE AUCTION

Saturday, December 3, 2022 @ 10:00 am 115 N. Main, Lindsborg, KS 67456

Free-standing (gondola) display shelving, peg board & adjustable shelving, approximately 25' of hardware bins with assorted screws, nuts, bolts, etc., Ilco 024A semi-automatic key cutting machine and key blanks, Harbil paint shaker, paint mixer, paint colorant dispenser/tinting machine, color samples & display case, painting accessories, snowblower, chain saw, refrigerator, refrigerated beverage display, hand/power tools, small kitchen appliances & kitchenware, DETECTO 10 lb. hanging scale, greeting card display & greeting cards, Christmas lights & décor, garden tools & supplies, plumbing fixtures, light bulbs, craft supplies, bulk tubing & twine/rope, aluminum ladders, fossils/geodes, crutches, canes, cleaning products and much more.