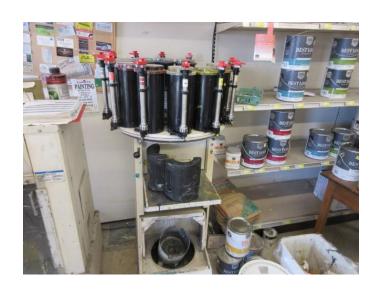

## LINDSBORG HARDWARE AUCTION

Saturday, December 3, 2022 @ 10:00 am 115 N. Main, Lindsborg, KS 67456

Free-standing (gondola) display shelving, peg board & adjustable shelving, approximately 25' of hardware bins with assorted screws, nuts, bolts, etc., Ilco 024A semi-automatic key cutting machine and key blanks, Harbil paint shaker, paint mixer, paint colorant dispenser/tinting machine, color samples & display case, painting accessories, snowblower, chain saw, refrigerator, refrigerated beverage display, hand/power tools, small kitchen appliances & kitchenware, DETECTO 10 lb. hanging scale, greeting card display & greeting cards, Christmas lights & décor, garden tools & supplies, plumbing fixtures, light bulbs, craft supplies, bulk tubing & twine/rope, aluminum ladders, fossils/geodes, crutches, canes, cleaning products and much more.