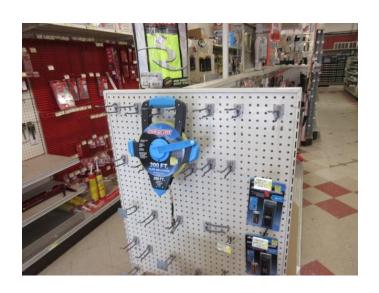

## LINDSBORG HARDWARE AUCTION

Saturday, December 3, 2022 @ 10:00 am 115 N. Main, Lindsborg, KS 67456

Free-standing (gondola) display shelving, peg board & adjustable shelving, approximately 25' of hardware bins with assorted screws, nuts, bolts, etc., Ilco 024A semi-automatic key cutting machine and key blanks, Harbil paint shaker, paint mixer, paint colorant dispenser/tinting machine, color samples & display case, painting accessories, snowblower, chain saw, refrigerator, refrigerated beverage display, hand/power tools, small kitchen appliances & kitchenware, DETECTO 10 lb. hanging scale, greeting card display & greeting cards, Christmas lights & décor, garden tools & supplies, plumbing fixtures, light bulbs, craft supplies, bulk tubing & twine/rope, aluminum ladders, fossils/geodes, crutches, canes, cleaning products and much more.