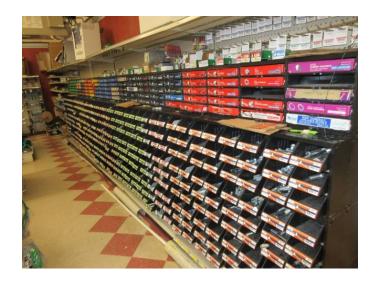

## LINDSBORG HARDWARE AUCTION

Saturday, December 3, 2022 @ 10:00 am 115 N. Main, Lindsborg, KS 67456

Free-standing (gondola) display shelving, peg board & adjustable shelving, approximately 25' of hardware bins with assorted screws, nuts, bolts, etc., Ilco 024A semi-automatic key cutting machine and key blanks, Harbil paint shaker, paint mixer, paint colorant dispenser/tinting machine, color samples & display case, painting accessories, snowblower, chain saw, refrigerator, refrigerated beverage display, hand/power tools, small kitchen appliances & kitchenware, DETECTO 10 lb. hanging scale, greeting card display & greeting cards, Christmas lights & décor, garden tools & supplies, plumbing fixtures, light bulbs, craft supplies, bulk tubing & twine/rope, aluminum ladders, fossils/geodes, crutches, canes, cleaning products and much more.