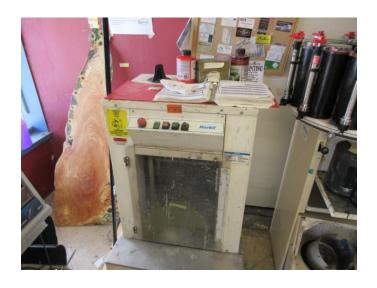

## LINDSBORG HARDWARE AUCTION

Saturday, December 3, 2022 @ 10:00 am 115 N. Main, Lindsborg, KS 67456

Free-standing (gondola) display shelving, peg board & adjustable shelving, approximately 25' of hardware bins with assorted screws, nuts, bolts, etc., Ilco 024A semi-automatic key cutting machine and key blanks, Harbil paint shaker, paint mixer, paint colorant dispenser/tinting machine, color samples & display case, painting accessories, snowblower, chain saw, refrigerator, refrigerated beverage display, hand/power tools, small kitchen appliances & kitchenware, DETECTO 10 lb. hanging scale, greeting card display & greeting cards, Christmas lights & décor, garden tools & supplies, plumbing fixtures, light bulbs, craft supplies, bulk tubing & twine/rope, aluminum ladders, fossils/geodes, crutches, canes, cleaning products and much more.