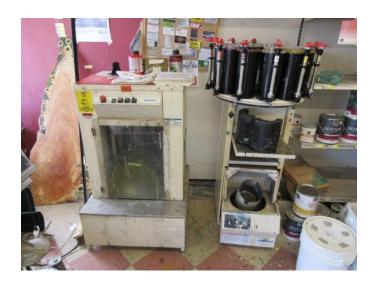

## LINDSBORG HARDWARE AUCTION

Saturday, December 3, 2022 @ 10:00 am 115 N. Main, Lindsborg, KS 67456

Free-standing (gondola) display shelving, peg board & adjustable shelving, approximately 25' of hardware bins with assorted screws, nuts, bolts, etc., Ilco 024A semi-automatic key cutting machine and key blanks, Harbil paint shaker, paint mixer, paint colorant dispenser/tinting machine, color samples & display case, painting accessories, snowblower, chain saw, refrigerator, refrigerated beverage display, hand/power tools, small kitchen appliances & kitchenware, DETECTO 10 lb. hanging scale, greeting card display & greeting cards, Christmas lights & décor, garden tools & supplies, plumbing fixtures, light bulbs, craft supplies, bulk tubing & twine/rope, aluminum ladders, fossils/geodes, crutches, canes, cleaning products and much more.