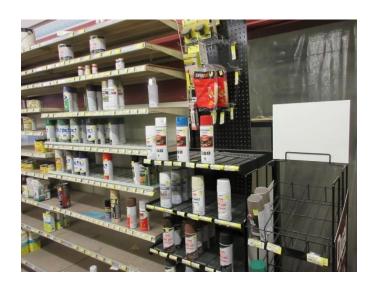

## LINDSBORG HARDWARE AUCTION

Saturday, December 3, 2022 @ 10:00 am 115 N. Main, Lindsborg, KS 67456

Free-standing (gondola) display shelving, peg board & adjustable shelving, approximately 25' of hardware bins with assorted screws, nuts, bolts, etc., Ilco 024A semi-automatic key cutting machine and key blanks, Harbil paint shaker, paint mixer, paint colorant dispenser/tinting machine, color samples & display case, painting accessories, snowblower, chain saw, refrigerator, refrigerated beverage display, hand/power tools, small kitchen appliances & kitchenware, DETECTO 10 lb. hanging scale, greeting card display & greeting cards, Christmas lights & décor, garden tools & supplies, plumbing fixtures, light bulbs, craft supplies, bulk tubing & twine/rope, aluminum ladders, fossils/geodes, crutches, canes, cleaning products and much more.