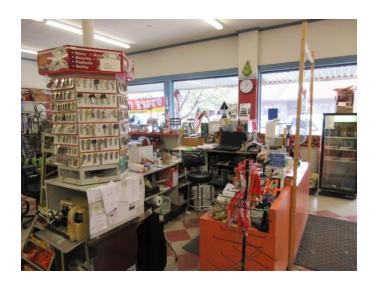

## LINDSBORG HARDWARE AUCTION

Saturday, December 3, 2022 @ 10:00 am 115 N. Main, Lindsborg, KS 67456

Free-standing (gondola) display shelving, peg board & adjustable shelving, approximately 25' of hardware bins with assorted screws, nuts, bolts, etc., Ilco 024A semi-automatic key cutting machine and key blanks, Harbil paint shaker, paint mixer, paint colorant dispenser/tinting machine, color samples & display case, painting accessories, snowblower, chain saw, refrigerator, refrigerated beverage display, hand/power tools, small kitchen appliances & kitchenware, DETECTO 10 lb. hanging scale, greeting card display & greeting cards, Christmas lights & décor, garden tools & supplies, plumbing fixtures, light bulbs, craft supplies, bulk tubing & twine/rope, aluminum ladders, fossils/geodes, crutches, canes, cleaning products and much more.