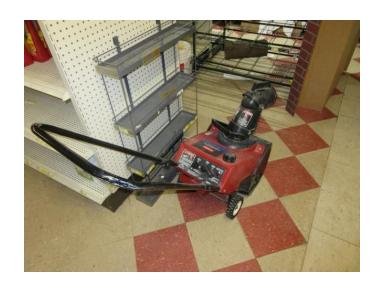

## LINDSBORG HARDWARE AUCTION

Saturday, December 3, 2022 @ 10:00 am 115 N. Main, Lindsborg, KS 67456

Free-standing (gondola) display shelving, peg board & adjustable shelving, approximately 25' of hardware bins with assorted screws, nuts, bolts, etc., Ilco 024A semi-automatic key cutting machine and key blanks, Harbil paint shaker, paint mixer, paint colorant dispenser/tinting machine, color samples & display case, painting accessories, snowblower, chain saw, refrigerator, refrigerated beverage display, hand/power tools, small kitchen appliances & kitchenware, DETECTO 10 lb. hanging scale, greeting card display & greeting cards, Christmas lights & décor, garden tools & supplies, plumbing fixtures, light bulbs, craft supplies, bulk tubing & twine/rope, aluminum ladders, fossils/geodes, crutches, canes, cleaning products and much more.