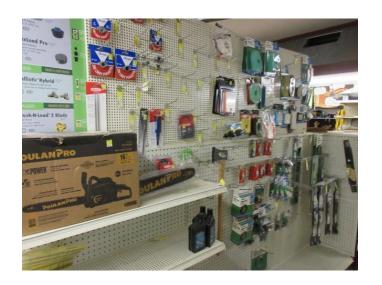

## LINDSBORG HARDWARE AUCTION

Saturday, December 3, 2022 @ 10:00 am 115 N. Main, Lindsborg, KS 67456

Free-standing (gondola) display shelving, peg board & adjustable shelving, approximately 25' of hardware bins with assorted screws, nuts, bolts, etc., Ilco 024A semi-automatic key cutting machine and key blanks, Harbil paint shaker, paint mixer, paint colorant dispenser/tinting machine, color samples & display case, painting accessories, snowblower, chain saw, refrigerator, refrigerated beverage display, hand/power tools, small kitchen appliances & kitchenware, DETECTO 10 lb. hanging scale, greeting card display & greeting cards, Christmas lights & décor, garden tools & supplies, plumbing fixtures, light bulbs, craft supplies, bulk tubing & twine/rope, aluminum ladders, fossils/geodes, crutches, canes, cleaning products and much more.