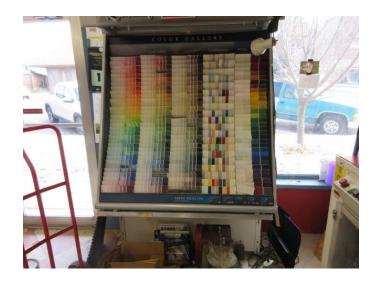

## LINDSBORG HARDWARE AUCTION

Saturday, December 3, 2022 @ 10:00 am 115 N. Main, Lindsborg, KS 67456

Free-standing (gondola) display shelving, peg board & adjustable shelving, approximately 25' of hardware bins with assorted screws, nuts, bolts, etc., Ilco 024A semi-automatic key cutting machine and key blanks, Harbil paint shaker, paint mixer, paint colorant dispenser/tinting machine, color samples & display case, painting accessories, snowblower, chain saw, refrigerator, refrigerated beverage display, hand/power tools, small kitchen appliances & kitchenware, DETECTO 10 lb. hanging scale, greeting card display & greeting cards, Christmas lights & décor, garden tools & supplies, plumbing fixtures, light bulbs, craft supplies, bulk tubing & twine/rope, aluminum ladders, fossils/geodes, crutches, canes, cleaning products and much more.