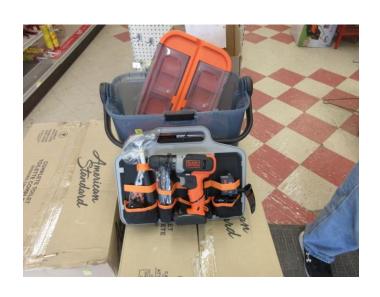

## LINDSBORG HARDWARE AUCTION

Saturday, December 3, 2022 @ 10:00 am 115 N. Main, Lindsborg, KS 67456

Free-standing (gondola) display shelving, peg board & adjustable shelving, approximately 25' of hardware bins with assorted screws, nuts, bolts, etc., Ilco 024A semi-automatic key cutting machine and key blanks, Harbil paint shaker, paint mixer, paint colorant dispenser/tinting machine, color samples & display case, painting accessories, snowblower, chain saw, refrigerator, refrigerated beverage display, hand/power tools, small kitchen appliances & kitchenware, DETECTO 10 lb. hanging scale, greeting card display & greeting cards, Christmas lights & décor, garden tools & supplies, plumbing fixtures, light bulbs, craft supplies, bulk tubing & twine/rope, aluminum ladders, fossils/geodes, crutches, canes, cleaning products and much more.