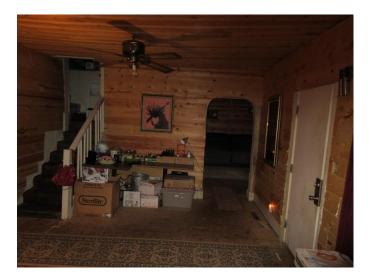

## **REAL ESTATE AUCTION**

250 N. PHILLIPS AVE., SALINA KS Friday, March 31, 2023 @ 6:00 pm

LEGAL DESCRIPTION: WEAVERS ADD, S11, T14, R3, S 70 LT 30 ELM ST

1-1/2 story home on 50' x 70' lot has 3 bedrooms/1 bath, built 1910. Partial basement and 1 car garage. Current Saline Co. appraisal \$55,700, 2022 taxes \$770.30