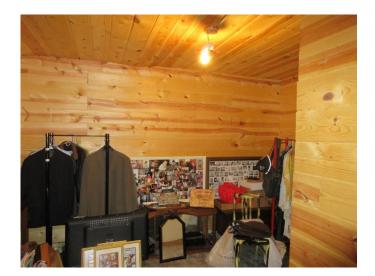

## **REAL ESTATE AUCTION**

250 N. PHILLIPS AVE., SALINA KS Friday, March 31, 2023 @ 6:00 pm

LEGAL DESCRIPTION: WEAVERS ADD, S11, T14, R3, S 70 LT 30 ELM ST

1-1/2 story home on 50' x 70' lot has 3 bedrooms/1 bath, built 1910. Partial basement and 1 car garage. Current Saline Co. appraisal \$55,700, 2022 taxes \$770.30