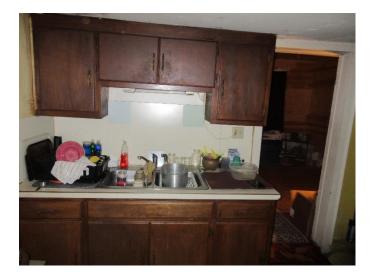

## **REAL ESTATE AUCTION**

250 N. PHILLIPS AVE., SALINA KS Friday, March 31, 2023 @ 6:00 pm

LEGAL DESCRIPTION: WEAVERS ADD, S11, T14, R3, S 70 LT 30 ELM ST

1-1/2 story home on 50' x 70' lot has 3 bedrooms/1 bath, built 1910. Partial basement and 1 car garage. Current Saline Co. appraisal \$55,700, 2022 taxes \$770.30