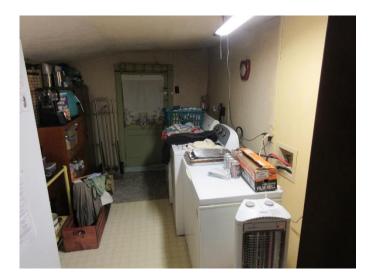

## **REAL ESTATE AUCTION**

250 N. PHILLIPS AVE., SALINA KS Friday, March 31, 2023 @ 6:00 pm

LEGAL DESCRIPTION: WEAVERS ADD, S11, T14, R3, S 70 LT 30 ELM ST

1-1/2 story home on 50' x 70' lot has 3 bedrooms/1 bath, built 1910. Partial basement and 1 car garage. Current Saline Co. appraisal \$55,700, 2022 taxes \$770.30