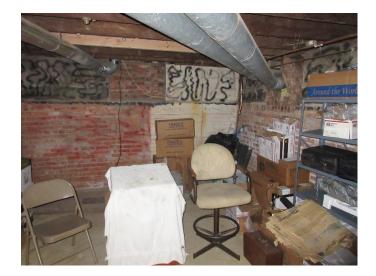

## **REAL ESTATE AUCTION**

250 N. PHILLIPS AVE., SALINA KS Friday, March 31, 2023 @ 6:00 pm

LEGAL DESCRIPTION: WEAVERS ADD, S11, T14, R3, S 70 LT 30 ELM ST

1-1/2 story home on 50' x 70' lot has 3 bedrooms/1 bath, built 1910. Partial basement and 1 car garage. Current Saline Co. appraisal \$55,700, 2022 taxes \$770.30