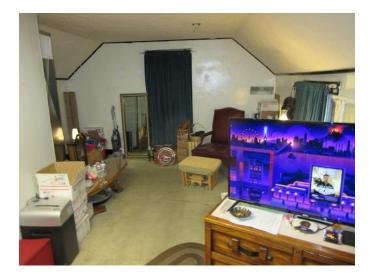

## **REAL ESTATE AUCTION**

250 N. PHILLIPS AVE., SALINA KS Friday, March 31, 2023 @ 6:00 pm

LEGAL DESCRIPTION: WEAVERS ADD, S11, T14, R3, S 70 LT 30 ELM ST

1-1/2 story home on 50' x 70' lot has 3 bedrooms/1 bath, built 1910. Partial basement and 1 car garage. Current Saline Co. appraisal \$55,700, 2022 taxes \$770.30