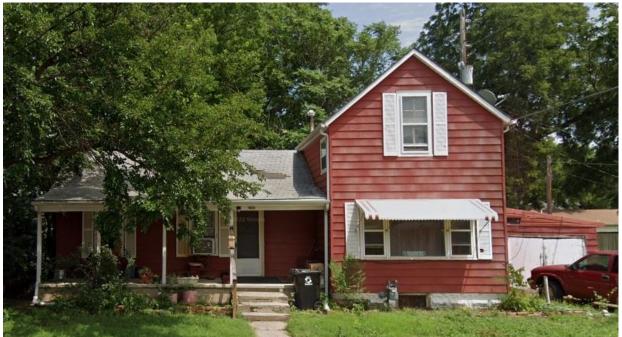

## **REAL ESTATE AUCTION**

250 N. PHILLIPS AVE., SALINA KS Friday, March 31, 2023 @ 6:00 pm

LEGAL DESCRIPTION: WEAVERS ADD, S11, T14, R3, S 70 LT 30 ELM ST

1-1/2 story home on 50' x 70' lot has 3 bedrooms/1 bath, built 1910. Partial basement and 1 car garage. Current Saline Co. appraisal \$55,700, 2022 taxes \$770.30