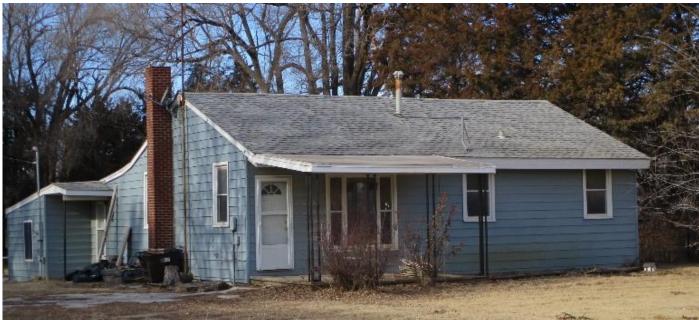

## LEGAL DESC – LAMERS ADD, S26, T16, R3, BLOCK 1, E/2 LTS & 3& LOTS2, 4 & 6

Property is approx. 12 mi. south of Salina on I-135 or 6 mi. north of Lindsborg.

Single story house with metal siding on large lot with good view. House will need complete remodel as there was a water leak and all sheet rock has been removed . House will be sold as a storage unit only. 500 gal. propane tank will sell with property. Rural water is available. Buyer will be responsible for Septic system being brought up to standards and inspected/approved by Saline County. Property is in the floodplain. Lot is approx. 32,000 sq ft; 1128 Sq ft with 2 bedrooms/1 bath. Built in 1940