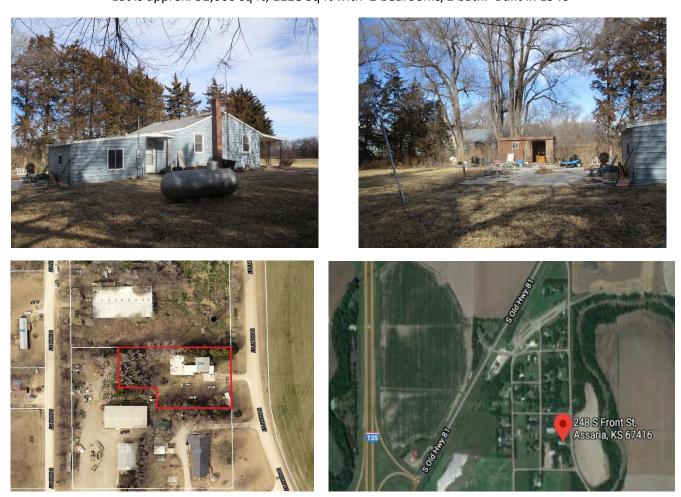

## LEGAL DESC – LAMERS ADD, S26, T16, R3, BLOCK 1, E/2 LTS & 3& LOTS2, 4 & 6

Property is approx. 12 mi. south of Salina on I-135 or 6 mi. north of Lindsborg.

Single story house with metal siding on large lot with good view. House will need complete remodel as there was a water leak and all sheet rock has been removed . House will be sold as a storage unit only. 500 gal. propane tank will sell with property. Rural water is available. Buyer will be responsible for Septic system being brought up to standards and inspected/approved by Saline County. Property is in the floodplain. Lot is approx. 32,000 sq ft; 1128 Sq ft with 2 bedrooms/1 bath. Built in 1940